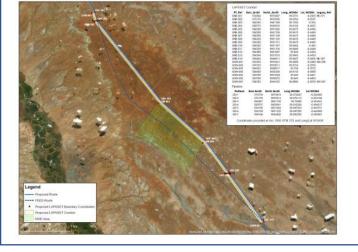

He added that a meeting was held between Kenya Defense Forces (KDF) and LAPSSET Corridor Development Authority in early December 2019, it was informed by KDF that the gazette corridor crossed through a military area in Garissa and affected a portion of KDF land within the military area. A decision was made by LCDA in January 2020 to re-route the LLCOP corridor in order to avoid the military area. Two possible re-route options were identified; one north of the military area, and the other to the south. In coordination with the LCDA, the Pipeline Project Management Team accordingly redesigned the affected pipeline section and relocation of station 12 into the new alignment of the LAPSSET corridor, to the north of the military area. Subsequent to that NEMA requested an Addendum study to be undertaken on the affected areas and the findings and mitigation measures to the identified impacts be presented to NEMA as Addendum to LLCOP ESIA. Once the addendum has been submitted notification to be undertaken for public review and comments to be made.