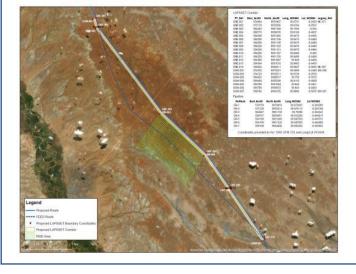

He added that a meeting was held between Kenya Defense Forces (KDF) and LAPSSET Corridor Development Authority in early December 2019, it was informed by KDF that the gazette corridor crossed through a military area in Garissa and affected a portion of KDF land within the military area. A decision was made by LCDA in January 2020 to re-route the LLCOP corridor in order to avoid the military area. Two possible re-route options were identified; one north of the military area, and the other to the south. In coordination with the LCDA, the Pipeline Project Management Team accordingly redesigned the affected pipeline section and relocation of station 12 into the new alignment of the LAPSSET corridor, to the north of the military area. Subsequent to that NEMA requested an Addendum study to be undertaken on the affected areas and the findings and mitigation measures to the identified impacts be presented to NEMA as Addendum to LLCOP ESIA. Once the addendum has been submitted notification to be undertaken for public review and comments to be made.